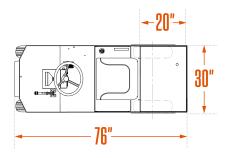

### **Dimensions**

| VEHICLE          |     |          |
|------------------|-----|----------|
| Height           | 45" | 1,143 mm |
| Length           | 77" | 1,956 mm |
| Width            | 30" | 762 mm   |
| Wheel Base       | n/a | n/a      |
| Ground Clearance | n/a | n/a      |
|                  |     |          |
| DECK             |     |          |
| Height           | 25" | 635 mm   |
| Width            | 30" | 762 mm   |
| Length           | 20" | 508 mm   |
|                  |     |          |