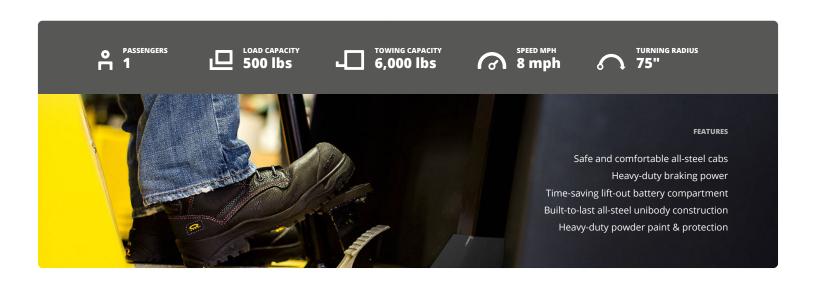

#### **Performances**

| 1.7 | e. |  | <br>E |
|-----|----|--|-------|
|     |    |  |       |

| Passengers              | 1         |          |
|-------------------------|-----------|----------|
| Load Capacity           | 500 lbs   | 227 kg   |
| Tow Capacity            | 6,000 lbs | 2,722 kg |
| Drawbar Pull - Normal   | n/a       | n/a      |
| Drawbar Pull - Ultimate | n/a       | n/a      |
| Speed MPH               | 8 mph     | 13 km/h  |
| Turning Radius          | 75"       | 1,905 mm |