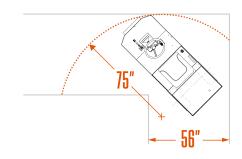

#### **Performances**

| 1.7 | e. |  | <br>E |
|-----|----|--|-------|
|     |    |  |       |

| Passengers              | 1         |          |
|-------------------------|-----------|----------|
| Load Capacity           | 500 lbs   | 227 kg   |
| Tow Capacity            | 6,000 lbs | 2,722 kg |
| Drawbar Pull - Normal   | n/a       | n/a      |
| Drawbar Pull - Ultimate | n/a       | n/a      |
| Speed MPH               | 8 mph     | 13 km/h  |
| Turning Radius          | 75"       | 1,905 mm |