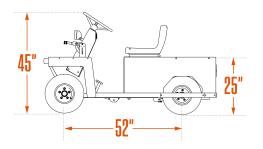

### **Dimensions**

| VEHICLE          |     |          |
|------------------|-----|----------|
| Height           | 45" | 1,143 mm |
| Length           | 77" | 1,956 mm |
| Width            | 30" | 762 mm   |
| Wheel Base       | n/a | n/a      |
| Ground Clearance | n/a | n/a      |
|                  |     |          |
| DECK             |     |          |
| Height           | 25" | 635 mm   |
| Width            | 30" | 762 mm   |
| Length           | 20" | 508 mm   |
|                  |     |          |