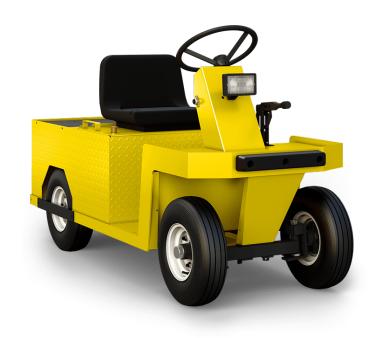

# Often imitated but never equaled.

It's no surprise the competition envies our original design. This agile and versatile personnel carrier has it all: A narrow deck, four wheels for greater stability on rough terrain, powerful motor, rugged automotive differential and larger self-adjusting drum brakes, high-strength tubular frame, all-steel body, bolt-on front bumper and side bar protection, easy-to-access under-seat battery compartment... The list keeps going. It can also pull up to 6,000 lbs., making it a great tow tractor.

Vehicle shown may have optional accessories and is provided for illustrative purposes only. Specifications and standard equipment are subject to change without notice.