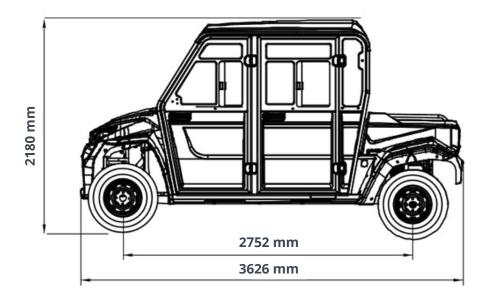

## ••• PANGEA

We want to help you get the most from the Pangea. To do so, it's essential to understand its size and capabilities.

The Pangea 4 is engineered to tackle tough terrain in various weather conditions. Its robust construction and high-performance motor make it ideal for challenging environments, from muddy fields to rocky trails. No matter the obstacle, the Pangea 4 is built to meet the challenge head-on.

We want to help you get the most from the Pangea. To do so, it's essential to understand its size and capabilities.