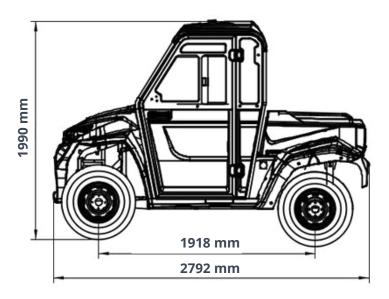

## ••• PANGEA

We want to help you get the most from the Pangea. To do so, it's essential to understand its size and capabilities.

The Pangea 4 is engineered to tackle tough terrain in various weather conditions. Its robust construction and high-performance motor make it ideal for challenging environments, from muddy fields to rocky trails. No matter the obstacle, the Pangea 4 is built to meet the challenge head-on.

We want to help you get the most from the Pangea. To do so, it's essential to understand its size and capabilities.