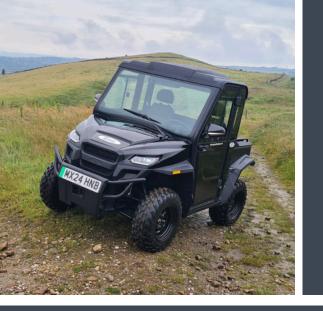

The Pangea is designed to deliver exceptional power and performance in a compact and versatile 2-seater format. Equipped with a powerful 15kW motor, this electric 4x4 provides the strength and speed you need to conquer any terrain. Whether you're navigating rough trails or traversing agricultural landscapes, the Pangea ensures you get the job done efficiently.

## ••• PANGEA

At the heart of the Pangea is a durable 76v lithium-ion battery, offering a range of over 40 miles on a single charge. This long-lasting battery ensures you have the power to go the distance, whether you're working on the farm, exploring off-road paths, or handling heavy loads.