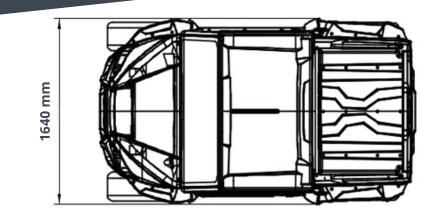

## ••• PANGEA

We want to help you get the most from the Pangea. To do so, it's essential to understand its size and capabilities.

The Pangea 4 is engineered to tackle tough terrain in various weather conditions. Its robust construction and high-performance motor make it ideal for challenging environments, from muddy fields to rocky trails. No matter the obstacle, the Pangea 4 is built to meet the challenge head-on.

We want to help you get the most from the Pangea. To do so, it's essential to understand its size and capabilities.