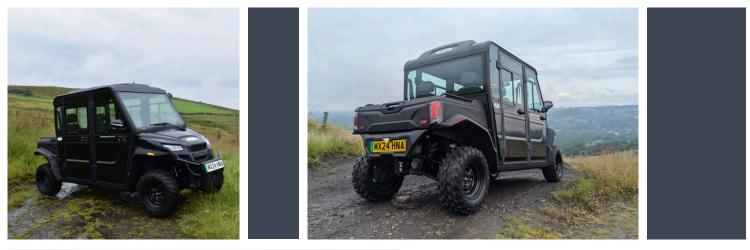

## ••• PANGEA

We want to help you get the most from the Pangea. To do so, it's essential to understand its size and capabilities.

The Pangea 4 is engineered to tackle tough terrain in various weather conditions. Its robust construction and high-performance motor make it ideal for challenging environments, from muddy fields to rocky trails. No matter the obstacle, the Pangea 4 is built to meet the challenge head-on.

We want to help you get the most from the Pangea. To do so, it's essential to understand its size and capabilities.