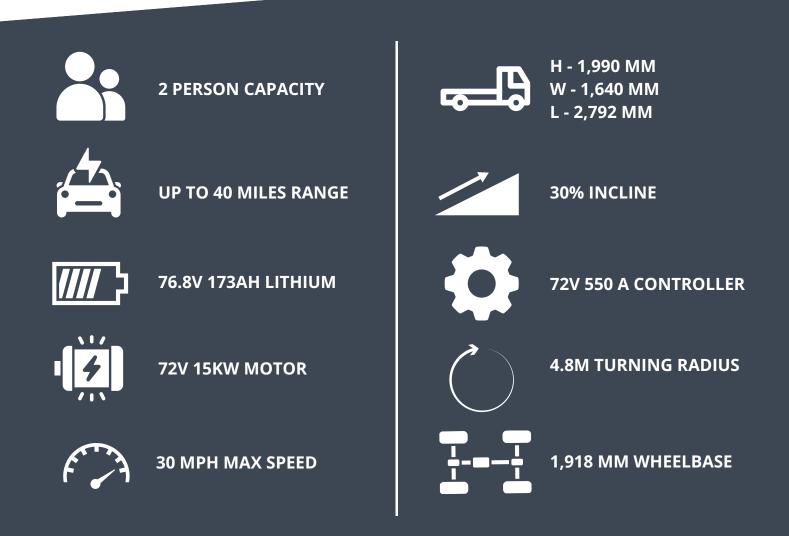

## ••• PANGEA

We want to help you get the most from the Pangea. To do so, it's essential to understand its size and capabilities.

The Pangea 4 is engineered to tackle tough terrain in various weather conditions. Its robust construction and high-performance motor make it ideal for challenging environments, from muddy fields to rocky trails. No matter the obstacle, the Pangea 4 is built to meet the challenge head-on.

We want to help you get the most from the Pangea. To do so, it's essential to understand its size and capabilities.