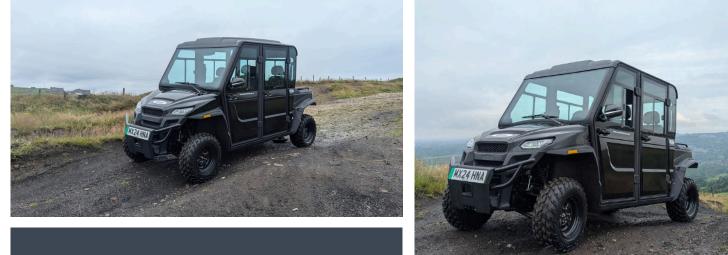

## ••• PANGEA

We want to help you get the most from the Pangea. To do so, it's essential to understand its size and capabilities.

The Pangea 4 is engineered to tackle tough terrain in various weather conditions. Its robust construction and high-performance motor make it ideal for challenging environments, from muddy fields to rocky trails. No matter the obstacle, the Pangea 4 is built to meet the challenge head-on.

We want to help you get the most from the Pangea. To do so, it's essential to understand its size and capabilities.