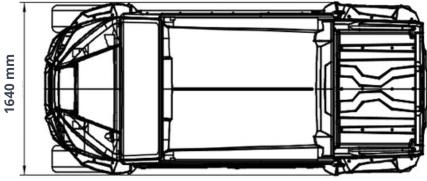

## ••• PANGEA

We want to help you get the most from the Pangea. To do so, it's essential to understand its size and capabilities.

The Pangea 4 is engineered to tackle tough terrain in various weather conditions. Its robust construction and high-performance motor make it ideal for challenging environments, from muddy fields to rocky trails. No matter the obstacle, the Pangea 4 is built to meet the challenge head-on.

We want to help you get the most from the Pangea. To do so, it's essential to understand its size and capabilities.