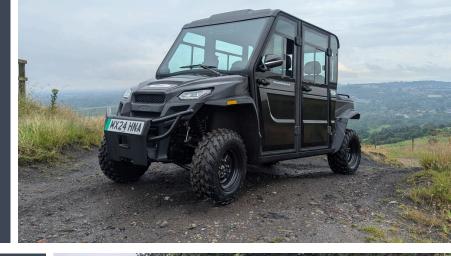

## ••• PANGEA

We want to help you get the most from the Pangea. To do so, it's essential to understand its size and capabilities.

The Pangea 4 is engineered to tackle tough terrain in various weather conditions. Its robust construction and high-performance motor make it ideal for challenging environments, from muddy fields to rocky trails. No matter the obstacle, the Pangea 4 is built to meet the challenge head-on.

Equipped with a robust 15kW motor and a range of over 40 miles, the Pangea 4 boasts a long-lasting 76v lithium-ion battery. Whether traversing challenging terrain in any weather condition or transporting heavy loads across agricultural landscapes, the Pangea 4 is up to the challenge.

We want to help you get the most from the Pangea. To do so, it's essential to understand its size and capabilities.