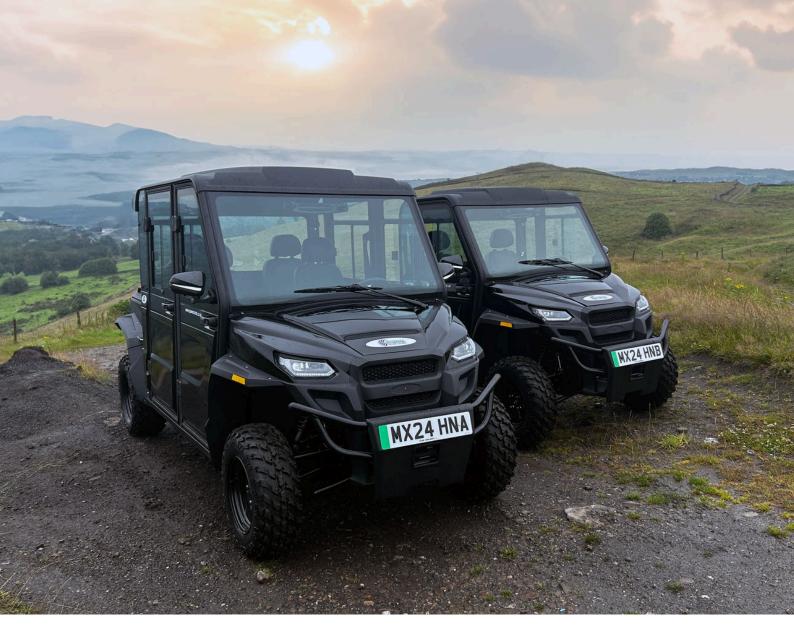

## **PANGEA** ELECTRIC 4X4 UTILITY VEHICLE

MX24 HN

## ••• PANGEA

We want to help you get the most from the Pangea. To do so, it's essential to understand its size and capabilities.

The Pangea 4 is engineered to tackle tough terrain in various weather conditions. Its robust construction and high-performance motor make it ideal for challenging environments, from muddy fields to rocky trails. No matter the obstacle, the Pangea 4 is built to meet the challenge head-on.

Equipped with a robust 15kW motor and a range of over 40 miles, the Pangea 4 boasts a long-lasting 76v lithium-ion battery. Whether traversing challenging terrain in any weather condition or transporting heavy loads across agricultural landscapes, the Pangea 4 is up to the challenge.