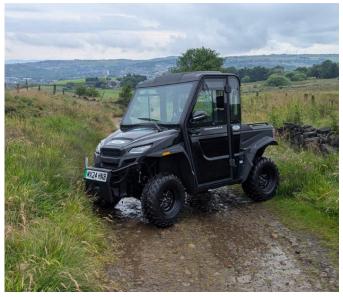

## ••• PANGEA

We want to help you get the most from the Pangea. To do so, it's essential to understand its size and capabilities.

The Pangea 4 is engineered to tackle tough terrain in various weather conditions. Its robust construction and high-performance motor make it ideal for challenging environments, from muddy fields to rocky trails. No matter the obstacle, the Pangea 4 is built to meet the challenge head-on.

We want to help you get the most from the Pangea. To do so, it's essential to understand its size and capabilities.