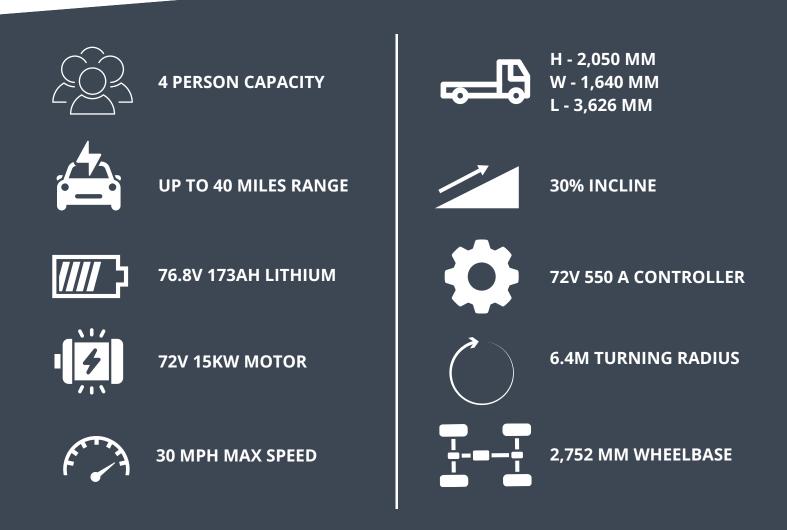

## ••• PANGEA

We want to help you get the most from the Pangea. To do so, it's essential to understand its size and capabilities.

The Pangea 4 is engineered to tackle tough terrain in various weather conditions. Its robust construction and high-performance motor make it ideal for challenging environments, from muddy fields to rocky trails. No matter the obstacle, the Pangea 4 is built to meet the challenge head-on.

We want to help you get the most from the Pangea. To do so, it's essential to understand its size and capabilities.

Equipped with a robust 15kW motor and a range of over 40 miles, the Pangea 4 boasts a long-lasting 76v lithium-ion battery. Whether traversing challenging terrain in any weather condition or transporting heavy loads across agricultural landscapes, the Pangea 4 is up to the challenge.