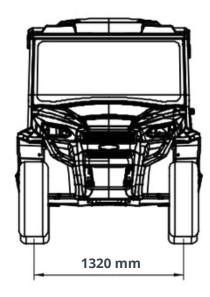

## ••• PANGEA

We want to help you get the most from the Pangea. To do so, it's essential to understand its size and capabilities.

The Pangea 4 is engineered to tackle tough terrain in various weather conditions. Its robust construction and high-performance motor make it ideal for challenging environments, from muddy fields to rocky trails. No matter the obstacle, the Pangea 4 is built to meet the challenge head-on.

We want to help you get the most from the Pangea. To do so, it's essential to understand its size and capabilities.